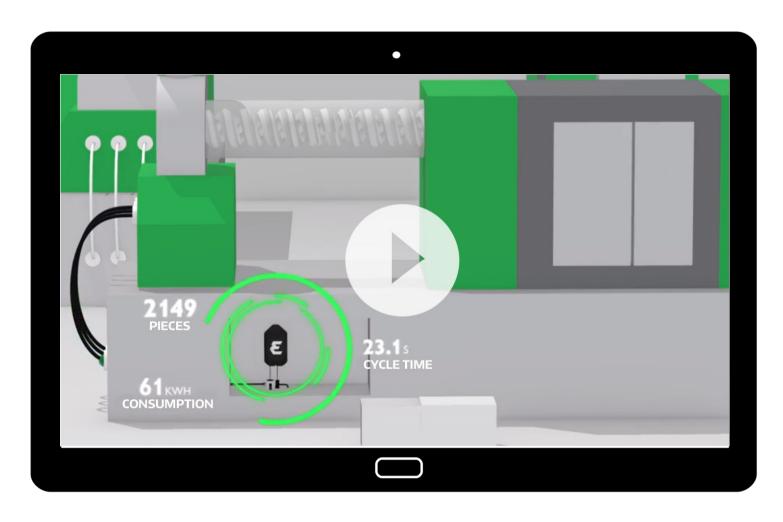

## **EXPLANATIONS IN VIDEO:**

#### How does it work?

From 2 signals of:

power consumption

dosage