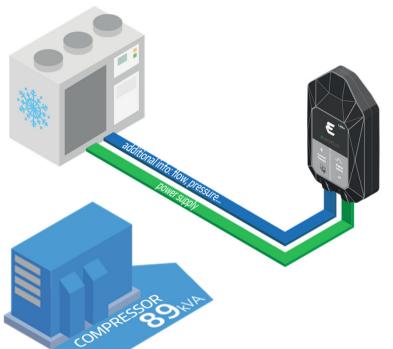

#### **PERIPHERAL EQUIPMENT**

Connect it and get in real time:

- The monitoring of power consumption
- Alarms in case of malfunction
- Leak detection
- Optimization and monitoring of investments
- Analysis of the operation ...