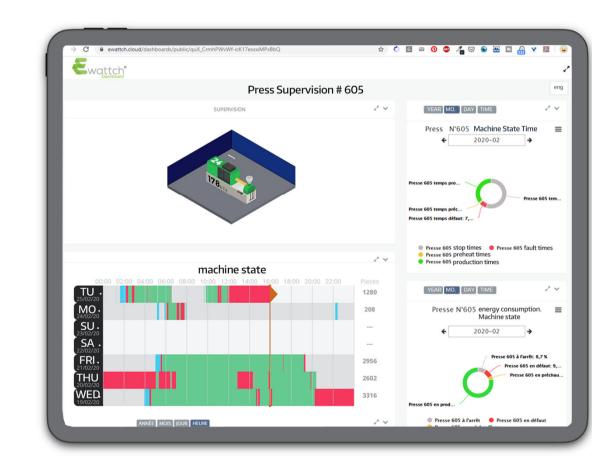

#### **SUPERVISE**

- Access your production remotely
- View your cycle times
- Monitor the status of your presses in real time

#### **OPTIMISE**

Master your production indicators, such as:

• Number of parts produced

•Cycle times

• Remaining production time...

WHAT DO YOU THINK ABOUT IT?