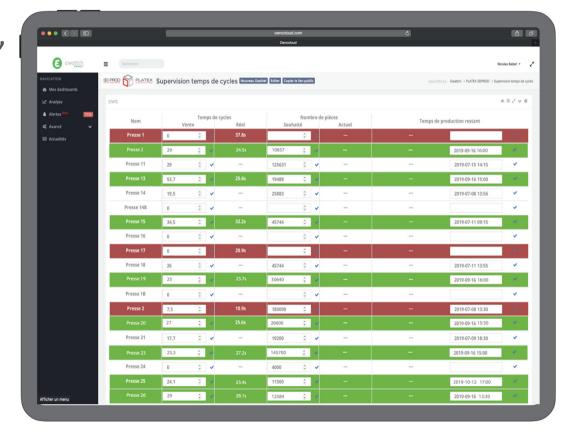

#### **SUPERVISE**

- Access your production remotely
- View your cycle times
- Monitor the status of your presses in real time

#### **OPTIMISE**

Master your production indicators, such as:

• Number of parts produced

•Cycle times

• Remaining production time...

WHAT DO YOU THINK ABOUT IT?