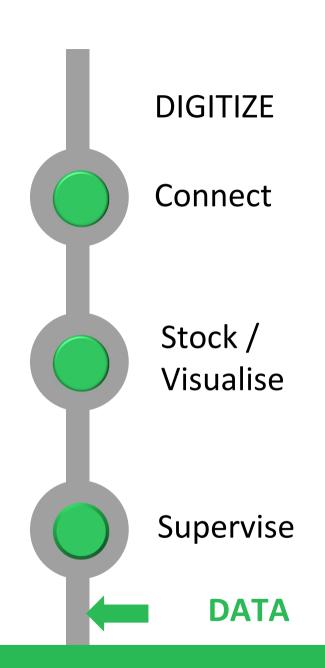

# **Connect**

#### **VISUALISE**

#### **SUPERVISE**

- Access your production remotely
- View your cycle times
- Monitor the status of your presses in real time