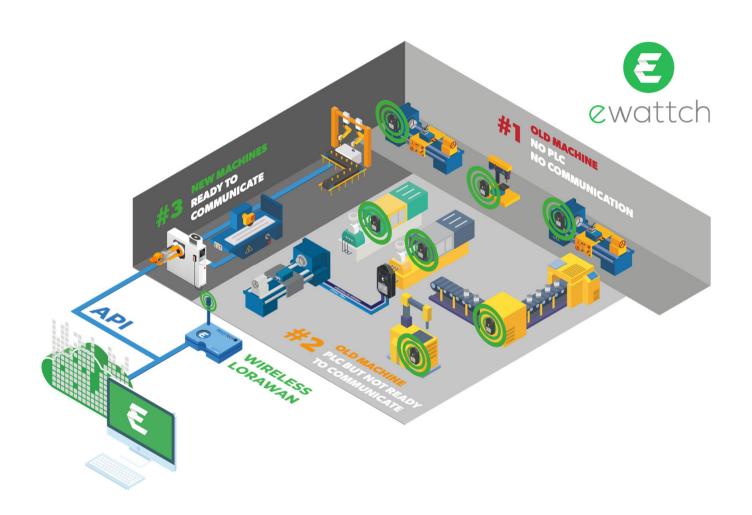

# **EWATTCH CONNECTS 100% OF INDUSTRIAL EQUIPMENT**

#### DEPLOYMENT THROUGHOUT YOUR MACHINERY

- Wireless communication From the transmitters to the gateway
- Creates a **secured private network**
- **Collects information** from the transmitters
- Sends this information on the Ewattch Cloud