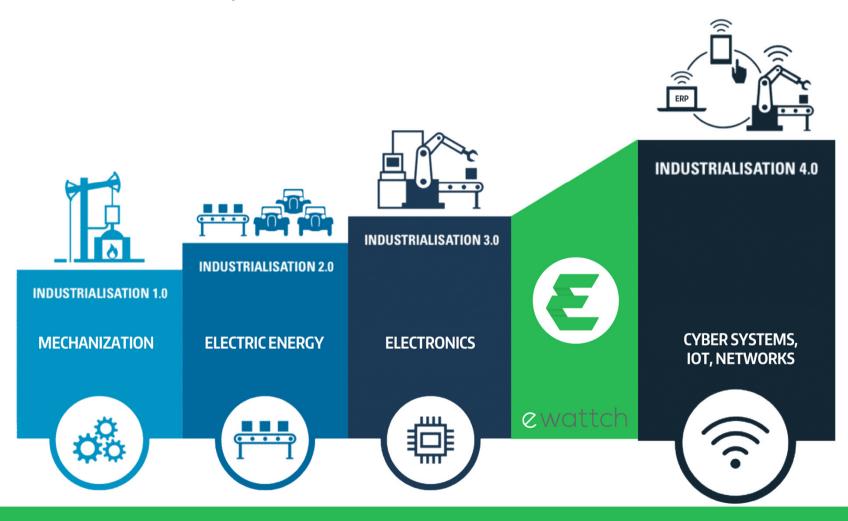

#### **INDUSTRY 4.0** IS A BIG STEP FORWARD

WITH EWATTCH, GRADUALLY MOVE FROM INDUSTRY 3.0 TO 4.0