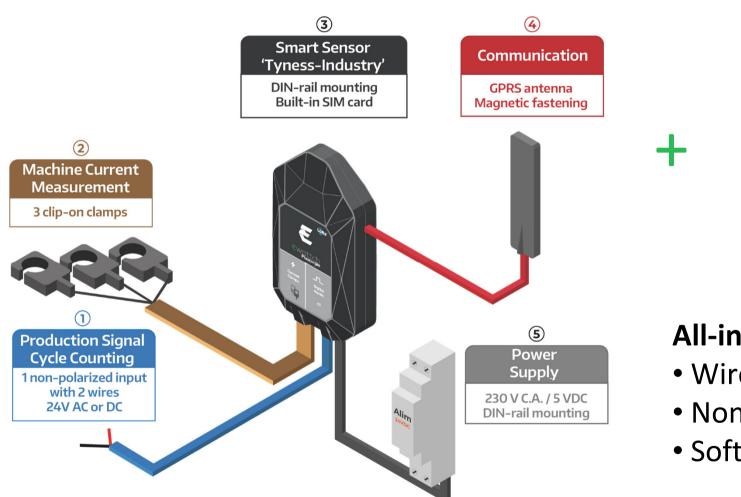

#### **ZOOM ON THE SENSOR AND ITS SOLUTION**

### All-inclusive pack:

- Wireless communication
- Non-intrusive solution
- Software