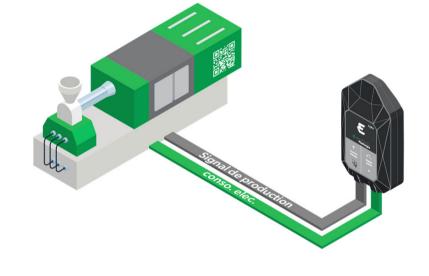

#### How does it work?

From 2 signals of:

power consumption

dosage

#### **CONNECT YOUR PRESSES WITHIN MINUTES**

Installation without modification of the press