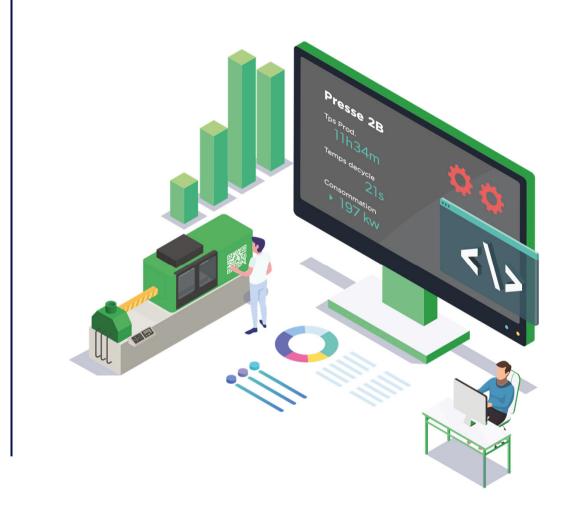

#### **VISUALISE**

#### Thanks to customizable dashboards:

- Analyze and compare your indicators
- Optimize your investments
- Monitor your energy consumption...

#### **SUPERVISE**

- Access your production remotely
- View your cycle times
- Monitor the status of your presses in real time

#### **OPTIMISE**

Master your production indicators, such as:

• Number of parts produced

•Cycle times

• Remaining production time...

WHAT DO YOU THINK ABOUT IT?