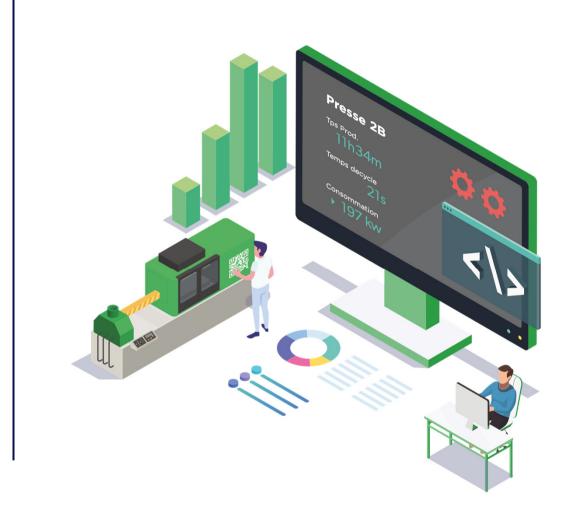

#### **INDUSTRY 4.0** IS A BIG STEP FORWARD

WITH EWATTCH, GRADUALLY MOVE FROM INDUSTRY 3.0 TO 4.0

# **Complementary** bricks

#### **EWATTCH'S STEPS:**