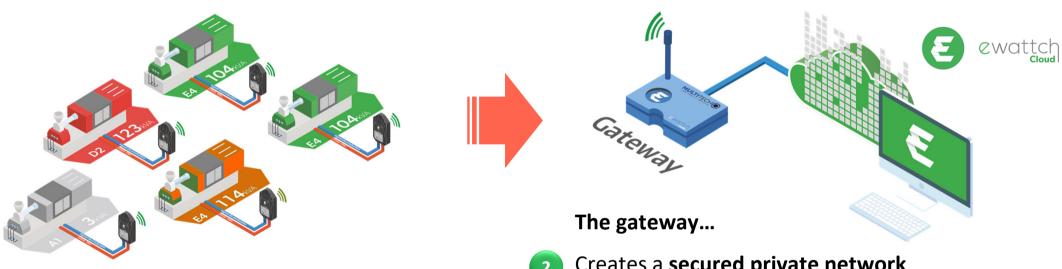

#### DEPLOYMENT THROUGHOUT YOUR MACHINERY

- Wireless communication From the transmitters to the gateway
- Creates a **secured private network**
- **Collects information** from the transmitters
- Sends this information on the Ewattch Cloud