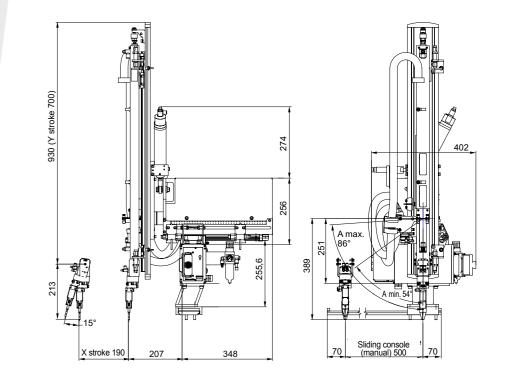

### MINI 20015LI

- Freely programmable control HT320 V5
- With Easytouch
- Sprue gripper
- Rapid drive system on Y axis
- Rotating module B axis
- Vacuum ciycle
- Compressed air cycle for gripper F

| Axes X/Y/Z                            | pneumatic                     |
|---------------------------------------|-------------------------------|
| Repeatability                         | ± 0,2 mm                      |
| Part and gripper weight completely    | 2,0 kg                        |
| For injection moulding machines up to | 3000 kN                       |
| Connected load                        | 110/230 V (60/50)             |
| Compressed air connection             | 6 bar                         |
| Compressed air consumption            | 9,0 NI/Cycle (without vacuum) |
| Interface                             | Euromap 67                    |