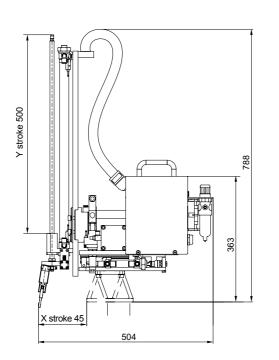

#### MINI PICCO 0.3

- Freely programmable control HT320 V5With Easytouch

- Sprue gripperRapid drive system on Y axis

| Axes X/Y/Z                            | pneumatic                     |
|---------------------------------------|-------------------------------|
| Repeatability                         | ± 0,6 mm                      |
| Part and gripper weight completely    | 0,3 kg                        |
| For injection moulding machines up to | 1000 kN                       |
| Connected load                        | 110/230 V (60/50)             |
| Compressed air connection             | 6 bar                         |
| Compressed air consumption            | 4,0 NI/Cycle (without vacuum) |
| Interface                             | Euromap 67                    |