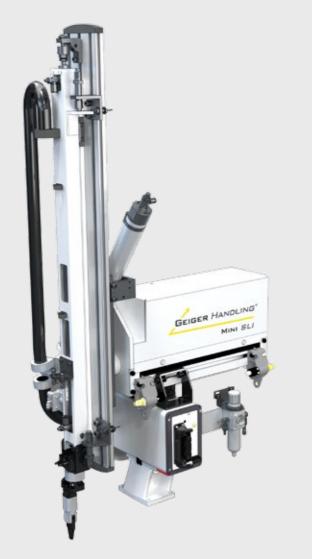

### MINI 20015LI

- Freely programmable control HT320 V5
- With Easytouch
- Sprue gripper
- Rapid drive system on Y axis
- Rotating module B axis
- Vacuum ciycle
- Compressed air cycle for gripper F

| Axes X/Y/Z                            | pneumatic                     |
|---------------------------------------|-------------------------------|
| Repeatability                         | ± 0,2 mm                      |
| Part and gripper weight completely    | 2,0 kg                        |
| For injection moulding machines up to | 3000 kN                       |
| Connected load                        | 110/230 V (60/50)             |
| Compressed air connection             | 6 bar                         |
| Compressed air consumption            | 9,0 NI/Cycle (without vacuum) |
| Interface                             | Euromap 67                    |