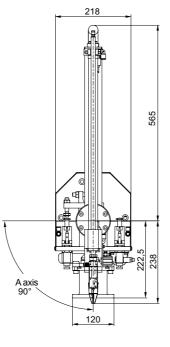

#### MINI PICCO 0.3

- Freely programmable control HT320 V5With Easytouch

- Sprue gripperRapid drive system on Y axis

| Axes X/Y/Z                            | pneumatic                     |
|---------------------------------------|-------------------------------|
| Repeatability                         | ± 0,6 mm                      |
| Part and gripper weight completely    | 0,3 kg                        |
| For injection moulding machines up to | 1000 kN                       |
| Connected load                        | 110/230 V (60/50)             |
| Compressed air connection             | 6 bar                         |
| Compressed air consumption            | 4,0 NI/Cycle (without vacuum) |
| Interface                             | Euromap 67                    |