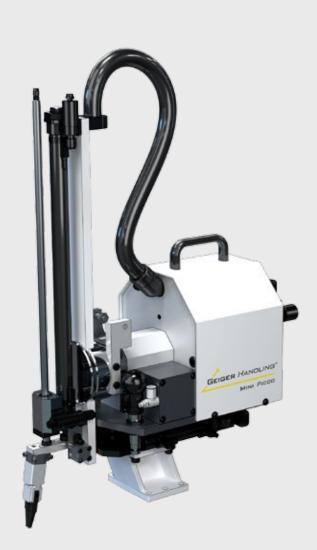

#### MINI PICCO 0.3

- Freely programmable control HT320 V5With Easytouch

- Sprue gripperRapid drive system on Y axis

| Axes X/Y/Z                            | pneumatic                     |
|---------------------------------------|-------------------------------|
| Repeatability                         | ± 0,6 mm                      |
| Part and gripper weight completely    | 0,3 kg                        |
| For injection moulding machines up to | 1000 kN                       |
| Connected load                        | 110/230 V (60/50)             |
| Compressed air connection             | 6 bar                         |
| Compressed air consumption            | 4,0 NI/Cycle (without vacuum) |
| Interface                             | Euromap 67                    |