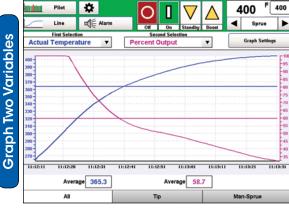

### Mini Touch Screen Interface

Gammaflux introduces the smallest, most powerful and economical touch screen interface in our history. Compared to the full version touch screen, very few features are lost with an incredibly competitive price. World class performance has never been easier to reach on a limited budget.