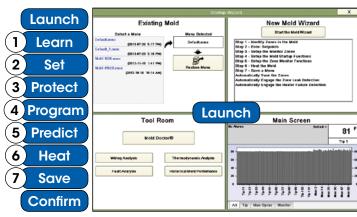

# Easier to Use (New Mold Wizard)

Best industry practices and actual operation are often not the same. The G24 is designed to be understood with 5 minutes of training and programmable to automatically operate according to the industry's best practices. New Mold Wizard guides the user through this process and makes everyone a controller configuration expert.

# **New Mold Wizard**

- Triangulated Control Technology®
- Power Priority<sup>®</sup>
- Output Attenuation
- Copy Output
- T/C Rewire
- Programmable Heater Short Threshold
- Uncontrolled Output Alarm
- Heater Resistance Monitoring (Predict Failure)
- Heater Wattage Monitoring (Detect Leaks)
- Ground Fault Detection
- Sequence Start
  - ... and more