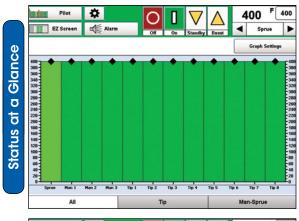

### Mini Touch Screen Interface

Gammaflux introduces the smallest, most powerful and economical touch screen interface in our history. Compared to the full version touch screen, very few features are lost with an incredibly competitive price. World class performance has never been easier to reach on a limited budget.