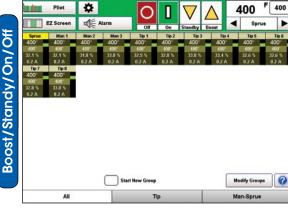

### Mini Touch Screen Interface

Gammaflux introduces the smallest, most powerful and economical touch screen interface in our history. Compared to the full version touch screen, very few features are lost with an incredibly competitive price. World class performance has never been easier to reach on a limited budget.