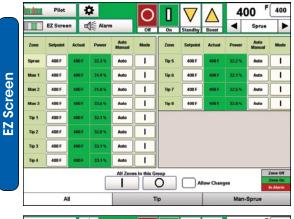

### Mini Touch Screen Interface

Gammaflux introduces the smallest, most powerful and economical touch screen interface in our history. Compared to the full version touch screen, very few features are lost with an incredibly competitive price. World class performance has never been easier to reach on a limited budget.