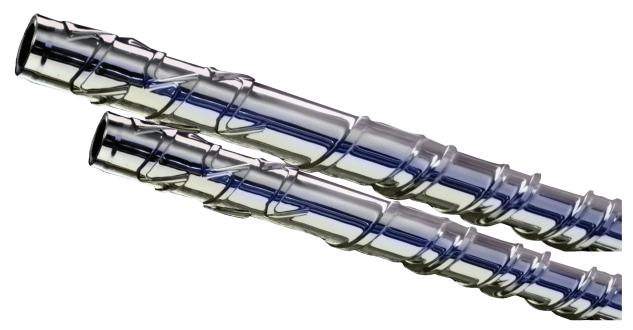

# Xaloy<sup>®</sup> Z-Mixer<sup>™</sup> Screw

The Xaloy<sup>®</sup> Z-Mixer<sup>™</sup> screw is the best dispersive mixing screw in the industry. Its proprietary geometry utilizes mechanical potential in the melt stream to efficiently disperse additive packages. The unique "Z" formation channels the melt stream to high shear areas for a more thorough chaotic mixing action.

#### **Rating**

When compared to a single stage, general purpose screw of comparative root geometry, the Xaloy® Z-Mixer™ screw delivers a mixing quality that is 5 times better.